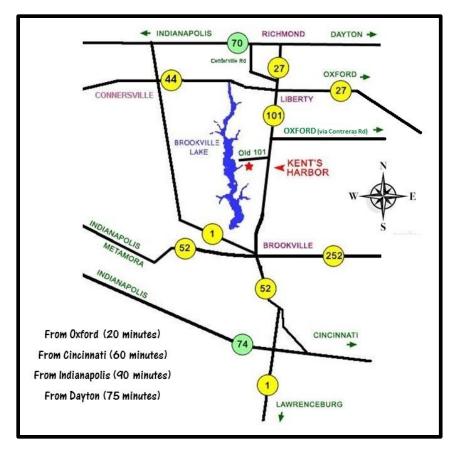

## DIRECTIONS

**From Oxford (20 minutes):** Take High Street west which turns into Contreras Road. Continue to SR 101 and turn left (south 1.9 miles). Turn right on Old 101 at the Fairfield Ramp turn-off. Check-in office is 2 miles down on left.

**From Cincinnati (60 Minutes):** I-74 to Highway 52 North to Brookville (Exit #169), take Highway 101 north to Fairfield ramp turn-off (Old Highway 101), turn left and check-in office is 2 miles down on left.

**From Indianapolis (90 Minutes):** I-70 to Richmond Exit #151 (Highway 27 South), follow to Liberty. Take Highway 101 south to Fairfield ramp turn-off (Old Highway 101), turn right, or take Highway 52 to Brookville, take 101 north to Fairfield ramp turn-off. Check-in office is 2 miles down on left.

**From Dayton (75 Minutes):** I-70 to Richmond Exit #151 (Highway 27 south), follow to Liberty. Take 101 south to Fairfield ramp turn-off. Check-in office is 2 miles down on left.

## Address: 15179 Old State Road 101 Liberty, IN 47353

\*\*Note\*\* - Address above will take you to the main Kent's Harbor Sales Office & Sagamore Check-in Office. Condos, Marina, and Golf Course will be further down Old SR 101 past check-in office.